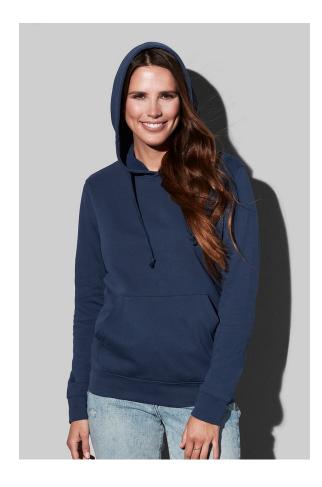

## ST4110 **SWEAT HOODIE CLASSIC**

Hooded sweatshirt for women

80% cotton, 20% polyester 3-thread-fleece (GYH: 70% cotton, 20% polyester, 10% viscose)

S-XL | 280 g/m<sup>2</sup> | Regular | 36 / carton

- **✓** 100% COTTON SURFACE
- **✓ DURABLE COTTON-BLEND**
- **✔** BRUSHED INSIDE
- **▼ TEAR-AWAY LABEL IN THE COLLAR**